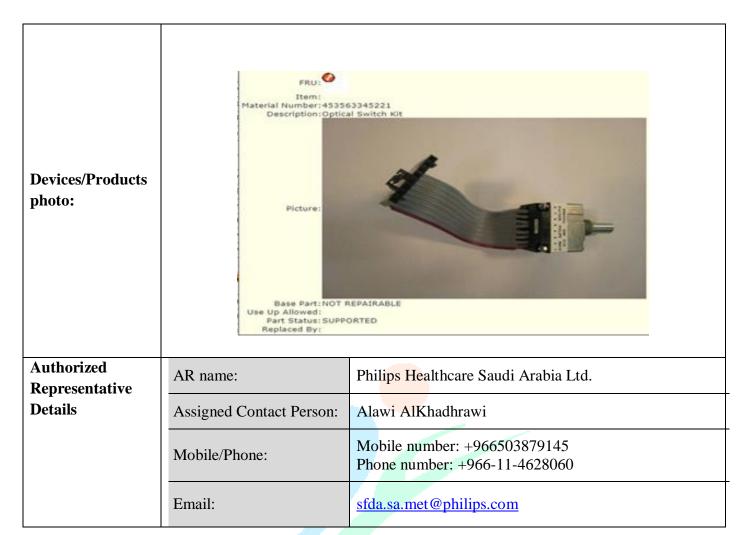

## Therapy Selector Switch may fail in HeartStart MRx Monitor/Defibrillator

| Device/ Product Description: | HeartStart MRx Monitor/Defibrillator                                                                                                                                                                                                                                                                                                                                                                                                                                                         |
|------------------------------|----------------------------------------------------------------------------------------------------------------------------------------------------------------------------------------------------------------------------------------------------------------------------------------------------------------------------------------------------------------------------------------------------------------------------------------------------------------------------------------------|
| Brand:                       | Philips                                                                                                                                                                                                                                                                                                                                                                                                                                                                                      |
| Affected product:            | HeartStart MRx Monitor/Defibrillators with model numbers: 861288:M3535, 861483:M3536M4, 861289:M3536A, 881484:M3536M5, 881464:M3536M, 861491:M3536M6, 861465:M3536M0, 860396:M3536M7, 861481:M3536M2, 860397:M3536M8, 861482:M3536M3, 860398:M3536M9                                                                                                                                                                                                                                         |
| Manufacturer:                | Philips Healthcare SFDA                                                                                                                                                                                                                                                                                                                                                                                                                                                                      |
| Problem:                     | The Therapy Selector Switch, controlled by the therapy knob, is used to turn the HeartStart MRx on in the desired mode of operation and selects the energy setting. The therapy switch may fail, resulting in the device exhibiting the following behaviors:  • The device may not perform the selected function.  • The therapy knob may not change to the energy setting selected.  • The device may deliver a shock with an energy level different from the setting selected by the user. |
| Recommendation /Actions:     | Philips advice customers to perform the Shift and Operational Checks as described in the FSN. If the MRx Therapy Switch fails, Philips will arrange for the replacement of the switch at no charge to the customer  If you think you had a problem with your device or a device your patient uses, please report the problem to SFDA through:  NCMDR  Vigilance system  19999 unified call center                                                                                            |